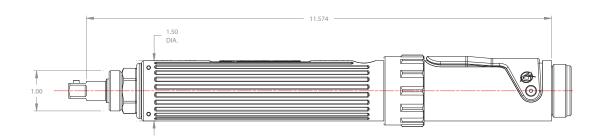

## NOTES:

- 1 FREE SPEED 1500 RPM
- 2 MAX TORQUE 20 NM
- 3 WEIGHT 1.88 LBS / .85 KG
- 4 OUTPUT 3/8" SQ. DRIVE

| REVISIONS |                    |     |         |     |        |  |  |  |  |  |
|-----------|--------------------|-----|---------|-----|--------|--|--|--|--|--|
| REV.      | DESCRIPTION        | ECN | DATE    | BY  | APPRVD |  |  |  |  |  |
| А         | PRODUCTION RELEASE |     | 5-23-01 | JFB | PP     |  |  |  |  |  |