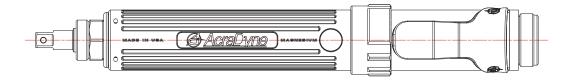

## NOTES:

- 1 FREE SPEED 1500 RPM
- 2 MAX TORQUE 20 NM
- 3 WEIGHT 1.88 LBS / .85 KG
- 4 OUTPUT 3/8" SQ. DRIVE

| REVISIONS |                    |     |         |     |        |  |  |  |  |  |
|-----------|--------------------|-----|---------|-----|--------|--|--|--|--|--|
| REV.      | DESCRIPTION        | ECN | DATE    | BY  | APPRVD |  |  |  |  |  |
| А         | PRODUCTION RELEASE |     | 5-23-01 | JFB | PP     |  |  |  |  |  |