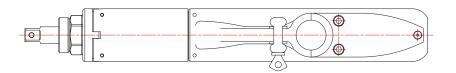

NOTES :

1 FREE SPEED - 700 RPM

2 MAX TORQUE - 38 NM

3 WEIGHT - 3.5 LBS. / 1.6 KG

4 OUTPUT - 3/8" SQ. DRIVE

|      | REVISIONS          |     |         |     |        |
|------|--------------------|-----|---------|-----|--------|
| REV. | DESCRIPTION        | ECN | DATE    | BY  | APPRVD |
| А    | PRODUCTION RELEASE |     | 5-23-01 | JFB | PP     |

| X = + 030 XXX = + 005                                                                                                                                                                                                    | PROJECT NO. | 2000        |                  | 21510                            |        | 21510                                           |    |  |
|--------------------------------------------------------------------------------------------------------------------------------------------------------------------------------------------------------------------------|-------------|-------------|------------------|----------------------------------|--------|-------------------------------------------------|----|--|
| SURFACE ROUGHNESS PER ANSI Y14.36<br>TOLERANCES ON DECIMALS:                                                                                                                                                             |             |             | SIZE             | PART NO.                         |        | DRAWING N                                       | 0. |  |
| UNLESS OTHERWISE SPECIFIED<br>DIMENSIONS ARE IN INCHES<br>DIMENSIONS AND TOLERANCES PER ANSI Y14.5                                                                                                                       | APPROVED .  | PP          | 2000             | 2000 SERIES TRIPLE STEP 3/8" DR. |        |                                                 |    |  |
| EXCEPT THAT FOR WHICH IT WAS CLAMEDS () DATA<br>CONTAINED THERE IS INFLL OT BE DISCLOSED TO<br>OTHERS. () IT WILL NOT BE REPRODUCED. () IT WILL<br>BE RETURNED ON DEMAND TO ACRADYNE INC.                                | CHECKED .   | KJD         | - 001            | LINE - AE                        | M 2038 |                                                 |    |  |
| OF ACRADYME INCORPORATED. IN THE ABSENCE<br>OF EXPRESSED WRITEN FRAMISSION, ACMODYME<br>HAS LOANED THIS COPY WITH THE UNDERSTANDING<br>THATE, AJ IT WOULD BE USED FOR ANY PURPOSE<br>EXPERITING THE WING LOANED. BI DATA | DRAWN .     | JFB 5-23-01 | <u> AcraDyne</u> |                                  | 1      | RADYNE INC.<br>204 E. MAPLE<br>MI. 48083 U.S.A. |    |  |