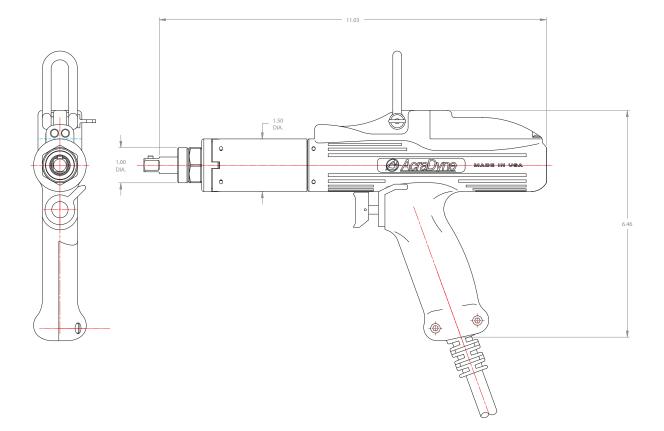

NOTES :

1 FREE SPEED - 700 RPM

2 MAX TORQUE - 38 NM

3 WEIGHT - 3.5 LBS. / 1.6 KG

4 OUTPUT - 3/8" SQ. DRIVE

|      | REVISIONS          |     |         |     |        |
|------|--------------------|-----|---------|-----|--------|
| REV. | DESCRIPTION        | ECN | DATE    | BY  | APPRVD |
| А    | PRODUCTION RELEASE |     | 5-23-01 | JFB | PP     |

| X = + 030 XXX = + 005                                                                                                                                                                                                    | PROJECT NO. | 2000        |                  | 21510                            |        | 21510                                           |    |  |
|--------------------------------------------------------------------------------------------------------------------------------------------------------------------------------------------------------------------------|-------------|-------------|------------------|----------------------------------|--------|-------------------------------------------------|----|--|
| SURFACE ROUGHNESS PER ANSI Y14.36<br>TOLERANCES ON DECIMALS:                                                                                                                                                             |             |             | SIZE             | PART NO.                         |        | DRAWING N                                       | 0. |  |
| UNLESS OTHERWISE SPECIFIED<br>DIMENSIONS ARE IN INCHES<br>DIMENSIONS AND TOLERANCES PER ANSI Y14.5                                                                                                                       | APPROVED .  | PP          | 2000             | 2000 SERIES TRIPLE STEP 3/8" DR. |        |                                                 |    |  |
| EXCEPT THAT FOR WHICH IT WAS CLAMEDS () DATA<br>CONTAINED THERE IS INFLL OT BE DISCLOSED TO<br>OTHERS. () IT WILL NOT BE REPRODUCED. () IT WILL<br>BE RETURNED ON DEMAND TO ACRADYNE INC.                                | CHECKED .   | KJD         | - 001            | LINE - AE                        | M 2038 |                                                 |    |  |
| OF ACRADYME INCORPORATED. IN THE ABSENCE<br>OF EXPRESSED WRITEN FRAMISSION, ACMODYME<br>HAS LOANED THIS COPY WITH THE UNDERSTANDING<br>THATE, AJ IT WOULD BE USED FOR ANY PURPOSE<br>EXPERITING THE WING LOANED. BI DATA | DRAWN .     | JFB 5-23-01 | <u> AcraDyne</u> |                                  | 1      | RADYNE INC.<br>204 E. MAPLE<br>MI. 48083 U.S.A. |    |  |